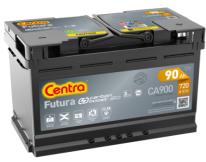

## **Futura CA900**

| Part number                    | CA900         |
|--------------------------------|---------------|
| Technology                     | Flooded       |
| EAN/GTIN                       | 3661024016438 |
| Voltage                        | 12 V          |
| Capacity                       | 90.0 Ah       |
| CCA                            | 720 A         |
| Length                         | 315 mm        |
| Width                          | 175 mm        |
| Height                         | 190 mm        |
| Box size                       | L04           |
| Polarity                       | ETN 0         |
| Terminal Type                  | EN taper post |
| Hold Down                      | B13           |
| Weights (subject of variation) | 19.70 kg      |