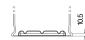

--------------------------|---------------|
| Technology                     | Flooded       |
| EAN/GTIN                       | 3661024016438 |
| Voltage                        | 12 V          |
| Capacity                       | 90.0 Ah       |
| CCA                            | 720 A         |
| Length                         | 315 mm        |
| Width                          | 175 mm        |
| Height                         | 190 mm        |
| Box size                       | L04           |
| Polarity                       | ETN 0         |
| Terminal Type                  | EN taper post |
| Hold Down                      | B13           |
| Weights (subject of variation) | 19.70 kg      |

## Polarity Terminal Type Ø19.5 Ø179 PositiveTerminal NegativeTerminal

## **Hold Down**





Design, features and specifications are subject to change without notice. We disclaim any representation or warranty, express or implied, concerning the data or recommendations, and in no event shall be liable for any loss or damage claimed to have arisen as a result. Some products may not be available in your local market.