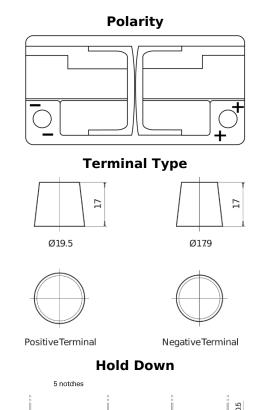

## **EFB FL1000**

| Part number                    | FL1000        |
|--------------------------------|---------------|
| Technology                     | EFB           |
| EAN/GTIN                       | 3661024046978 |
| Voltage                        | 12 V          |
| Capacity                       | 100.0 Ah      |
| CCA                            | 900 A         |
| Length                         | 353 mm        |
| Width                          | 175 mm        |
| Height                         | 190 mm        |
| Box size                       | L05           |
| Polarity                       | ETN 0         |
| Terminal Type                  | EN taper post |
| Hold Down                      | B13           |
| Weights (subject of variation) | 25.50 kg      |