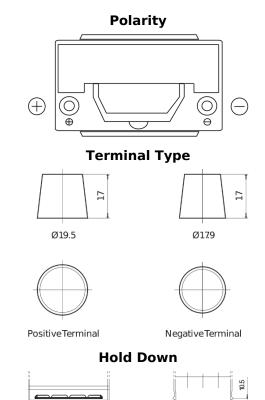

## **Futura CA955**

| Part number                    | CA955         |
|--------------------------------|---------------|
| Technology                     | Flooded       |
| EAN/GTIN                       | 3661024016537 |
| Voltage                        | 12 V          |
| Capacity                       | 95.0 Ah       |
| CCA                            | 800 A         |
| Length                         | 306 mm        |
| Width                          | 173 mm        |
| Height                         | 222 mm        |
| Box size                       | D31           |
| Polarity                       | ETN 1         |
| Terminal Type                  | EN taper post |
| Hold Down                      | Korean B1     |
| Weights (subject of variation) | 21.40 kg      |