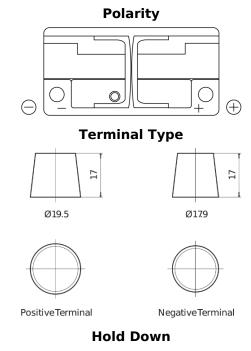

## **EFB FL1050**

| Part number                    | FL1050        |
|--------------------------------|---------------|
| Technology                     | EFB           |
| EAN/GTIN                       | 3661024046930 |
| Voltage                        | 12 V          |
| Capacity                       | 105.0 Ah      |
| CCA                            | 950 A         |
| Length                         | 392 mm        |
| Width                          | 175 mm        |
| Height                         | 190 mm        |
| Box size                       | L06           |
| Polarity                       | ETN 0         |
| Terminal Type                  | EN taper post |
| Hold Down                      | B13           |
| Weights (subject of variation) | 27.20 kg      |