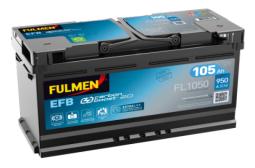

## **EFB FL1050**

| Part number                    | FL1050        |
|--------------------------------|---------------|
| Technology                     | EFB           |
| EAN/GTIN                       | 3661024046930 |
| Voltage                        | 12 V          |
| Capacity                       | 105.0 Ah      |
| CCA                            | 950 A         |
| Length                         | 392 mm        |
| Width                          | 175 mm        |
| Height                         | 190 mm        |
| Box size                       | L06           |
| Polarity                       | ETN 0         |
| Terminal Type                  | EN taper post |
| Hold Down                      | B13           |
| Weights (subject of variation) | 27.20 kg      |