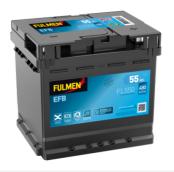

## **EFB FL550**

| Part number                    | FL550         |
|--------------------------------|---------------|
| Technology                     | EFB           |
| EAN/GTIN                       | 3661024046527 |
| Voltage                        | 12 V          |
| Capacity                       | 55.0 Ah       |
| CCA                            | 540 A         |
| Length                         | 207 mm        |
| Width                          | 175 mm        |
| Height                         | 190 mm        |
| Box size                       | L01           |
| Polarity                       | ETN 0         |
| Terminal Type                  | EN taper post |
| Hold Down                      | B13           |
| Weights (subject of variation) | 14.10 kg      |