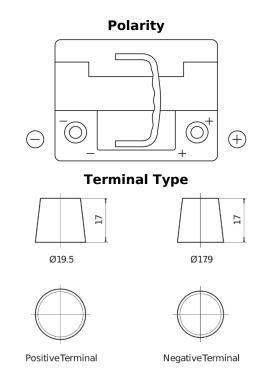

## **EFB FL550**

| Part number                    | FL550         |
|--------------------------------|---------------|
| Technology                     | EFB           |
| EAN/GTIN                       | 3661024046527 |
| Voltage                        | 12 V          |
| Capacity                       | 55.0 Ah       |
| CCA                            | 540 A         |
| Length                         | 207 mm        |
| Width                          | 175 mm        |
| Height                         | 190 mm        |
| Box size                       | L01           |
| Polarity                       | ETN 0         |
| Terminal Type                  | EN taper post |
| Hold Down                      | B13           |
| Weights (subject of variation) | 14.10 kg      |