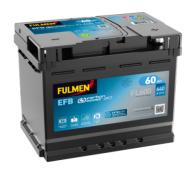

## EFB FL600

| Part number                    | FL600         |
|--------------------------------|---------------|
| Technology                     | EFB           |
| EAN/GTIN                       | 3661024045681 |
| Voltage                        | 12 V          |
| Capacity                       | 60.0 Ah       |
| CCA                            | 640 A         |
| Length                         | 242 mm        |
| Width                          | 175 mm        |
| Height                         | 190 mm        |
| Box size                       | L02           |
| Polarity                       | ETN 0         |
| Terminal Type                  | EN taper post |
| Hold Down                      | B13           |
| Weights (subject of variation) | 17.00 kg      |