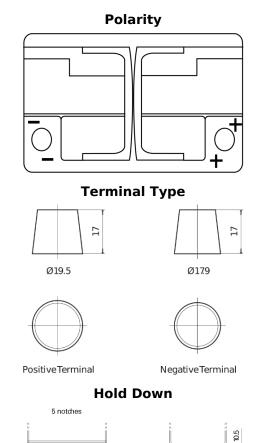

## **Batteries for Cars**

FULMEN

**EFB FL700** 

| Part number                    | FL700         |
|--------------------------------|---------------|
| Technology                     | EFB           |
| EAN/GTIN                       | 3661024045698 |
| Voltage                        | 12 V          |
| Capacity                       | 70.0 Ah       |
| CCA                            | 760 A         |
| Length                         | 278 mm        |
| Width                          | 175 mm        |
| Height                         | 190 mm        |
| Box size                       | L03           |
| Polarity                       | ETN 0         |
| Terminal Type                  | EN taper post |
| Hold Down                      | B13           |
| Weights (subject of variation) | 19.30 kg      |