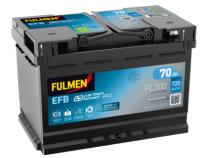

## **Batteries for Cars**

FULMEN

**EFB FL700** 

| Part number                    | FL700         |
|--------------------------------|---------------|
| Technology                     | EFB           |
| EAN/GTIN                       | 3661024045698 |
| Voltage                        | 12 V          |
| Capacity                       | 70.0 Ah       |
| CCA                            | 760 A         |
| Length                         | 278 mm        |
| Width                          | 175 mm        |
| Height                         | 190 mm        |
| Box size                       | L03           |
| Polarity                       | ETN 0         |
| Terminal Type                  | EN taper post |
| Hold Down                      | B13           |
| Weights (subject of variation) | 19.30 kg      |