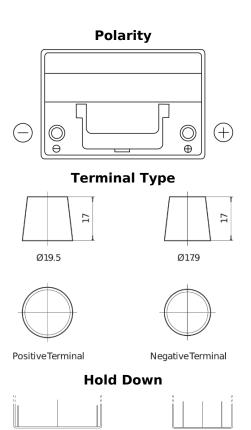

## **Product overview**

FULMEN

**Batteries for Cars** 

EFB FL754

| Part number                    | FL754         |
|--------------------------------|---------------|
| Technology                     | EFB           |
| EAN/GTIN                       | 3661024047272 |
| Voltage                        | 12 V          |
| Capacity                       | 75.0 Ah       |
| CCA                            | 750 A         |
| Length                         | 260 mm        |
| Width                          | 173 mm        |
| Height                         | 222 mm        |
| Box size                       | D26           |
| Polarity                       | ETN 0         |
| Terminal Type                  | EN taper post |
| Hold Down                      | B0            |
| Weights (subject of variation) | 19.00 kg      |
|                                |               |