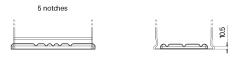

## **Terminal Type**

PositiveTerminal

NegativeTerminal

Ø17.9

17

Hold Down

Design, features and specifications are subject to change without notice. We disclaim any representation or warranty, express or implied, concerning the data or recommendations, and in no event shall be liable for any loss or damage claimed to have arisen as a result. Some products may not be available in your local market.