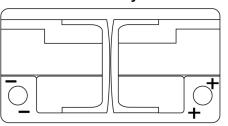

## **Batteries for Cars**

FULMEN

|     | FULMEN | <b>80</b> Ah<br>FL800 720<br>AIM |
|-----|--------|----------------------------------|
| No. |        |                                  |
| 45  |        |                                  |

Polarity