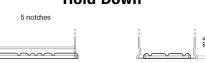

## Plus CB1100

| Part number                    | CB1100        |
|--------------------------------|---------------|
| Technology                     | Flooded       |
| EAN/GTIN                       | 3661024016230 |
| Voltage                        | 12 V          |
| Capacity                       | 110.0 Ah      |
| CCA                            | 850 A         |
| Length                         | 392 mm        |
| Width                          | 175 mm        |
| Height                         | 190 mm        |
| Box size                       | L06           |
| Polarity                       | ETN 0         |
| Terminal Type                  | EN taper post |
| Hold Down                      | B13           |
| Weights (subject of variation) | 26.30 kg      |