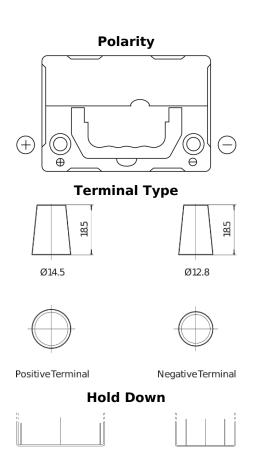

## Plus CB357

| Part number                    | CB357          |
|--------------------------------|----------------|
| Technology                     | Flooded        |
| EAN/GTIN                       | 3661024014342  |
| Voltage                        | 12 V           |
| Capacity                       | 35.0 Ah        |
| CCA                            | 240 A          |
| Length                         | 187 mm         |
| Width                          | 127 mm         |
| Height                         | 220 mm         |
| Box size                       | B19            |
| Polarity                       | ETN 1          |
| Terminal Type                  | JIS taper post |
| Hold Down                      | B0             |
| Weights (subject of variation) | 8.90 kg        |
|                                |                |