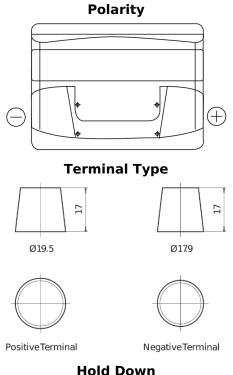

## Plus CB442

| Part number                    | CB442         |
|--------------------------------|---------------|
| Technology                     | Flooded       |
| EAN/GTIN                       | 3661024014601 |
| Voltage                        | 12 V          |
| Capacity                       | 44.0 Ah       |
| CCA                            | 420 A         |
| Length                         | 207 mm        |
| Width                          | 175 mm        |
| Height                         | 175 mm        |
| Box size                       | LB1           |
| Polarity                       | ETN 0         |
| Terminal Type                  | EN taper post |
| Hold Down                      | B13           |
| Weights (subject of variation) | 10.60 kg      |