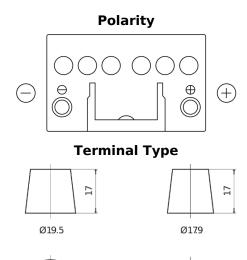

## Plus CB450

| Part number                    | CB450         |
|--------------------------------|---------------|
| Technology                     | Flooded       |
| EAN/GTIN                       | 3661024014496 |
| Voltage                        | 12 V          |
| Capacity                       | 45.0 Ah       |
| CCA                            | 330 A         |
| Length                         | 220 mm        |
| Width                          | 135 mm        |
| Height                         | 225 mm        |
| Box size                       | E02           |
| Polarity                       | ETN 0         |
| Terminal Type                  | EN taper post |
| Hold Down                      | B1            |
| Weights (subject of variation) | 12.50 kg      |

NegativeTerminal

PositiveTerminal

Design, features and specifications are subject to change without notice. We disclaim any representation or warranty, express or implied, concerning the data or recommendations, and in no event shall be liable for any loss or damage claimed to have arisen as a result. Some products may not be available in your local market.