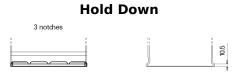

## Plus CB450

| Part number                    | CB450         |
|--------------------------------|---------------|
| Technology                     | Flooded       |
| EAN/GTIN                       | 3661024014496 |
| Voltage                        | 12 V          |
| Capacity                       | 45.0 Ah       |
| CCA                            | 330 A         |
| Length                         | 220 mm        |
| Width                          | 135 mm        |
| Height                         | 225 mm        |
| Box size                       | E02           |
| Polarity                       | ETN 0         |
| Terminal Type                  | EN taper post |
| Hold Down                      | B1            |
| Weights (subject of variation) | 12.50 kg      |