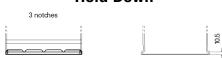

## Plus CB451

| Part number                    | CB451         |
|--------------------------------|---------------|
| Technology                     | Flooded       |
| EAN/GTIN                       | 3661024014489 |
| Voltage                        | 12 V          |
| Capacity                       | 45.0 Ah       |
| CCA                            | 330 A         |
| Length                         | 220 mm        |
| Width                          | 135 mm        |
| Height                         | 225 mm        |
| Box size                       | E02           |
| Polarity                       | ETN 1         |
| Terminal Type                  | EN taper post |
| Hold Down                      | B1            |
| Weights (subject of variation) | 12.50 kg      |

## **Hold Down**

Design, features and specifications are subject to change without notice. We disclaim any representation or warranty, express or implied, concerning the data or recommendations, and in no event shall be liable for any loss or damage claimed to have arisen as a result. Some products may not be available in your local market.