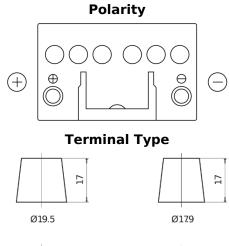

## Plus CB451

| Part number                    | CB451         |
|--------------------------------|---------------|
| Technology                     | Flooded       |
| EAN/GTIN                       | 3661024014489 |
| Voltage                        | 12 V          |
| Capacity                       | 45.0 Ah       |
| CCA                            | 330 A         |
| Length                         | 220 mm        |
| Width                          | 135 mm        |
| Height                         | 225 mm        |
| Box size                       | E02           |
| Polarity                       | ETN 1         |
| Terminal Type                  | EN taper post |
| Hold Down                      | B1            |
| Weights (subject of variation) | 12.50 kg      |