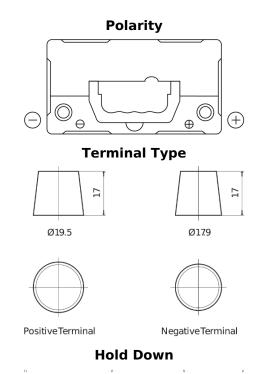

## Plus CB454

loss or damage claimed to have arisen as a result. Some products may not be available in your local market.

| Part number                    | CB454         |
|--------------------------------|---------------|
| Technology                     | Flooded       |
| EAN/GTIN                       | 3661024014373 |
| Voltage                        | 12 V          |
| Capacity                       | 45.0 Ah       |
| CCA                            | 330 A         |
| Length                         | 237 mm        |
| Width                          | 127 mm        |
| Height                         | 227 mm        |
| Box size                       | B24           |
| Polarity                       | ETN 0         |
| Terminal Type                  | EN taper post |
| Hold Down                      | В0            |
| Weights (subject of variation) | 11.40 kg      |