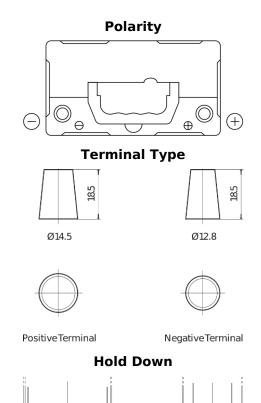

## Plus CB456

| Part number                    | CB456          |
|--------------------------------|----------------|
| Technology                     | Flooded        |
| EAN/GTIN                       | 3661024014359  |
| Voltage                        | 12 V           |
| Capacity                       | 45.0 Ah        |
| CCA                            | 330 A          |
| Length                         | 237 mm         |
| Width                          | 127 mm         |
| Height                         | 227 mm         |
| Box size                       | B24            |
| Polarity                       | ETN 0          |
| Terminal Type                  | JIS taper post |
| Hold Down                      | В0             |
| Weights (subject of variation) | 11.40 kg       |