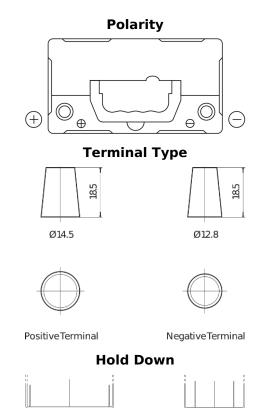

## Plus CB457

| Part number                    | CB457          |
|--------------------------------|----------------|
| Technology                     | Flooded        |
| EAN/GTIN                       | 3661024014366  |
| Voltage                        | 12 V           |
| Capacity                       | 45.0 Ah        |
| CCA                            | 330 A          |
| Length                         | 237 mm         |
| Width                          | 127 mm         |
| Height                         | 227 mm         |
| Box size                       | B24            |
| Polarity                       | ETN 1          |
| Terminal Type                  | JIS taper post |
| Hold Down                      | В0             |
| Weights (subject of variation) | 11.40 kg       |