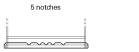

## Plus CB501

| Part number                    | CB501         |
|--------------------------------|---------------|
| Technology                     | Flooded       |
| EAN/GTIN                       | 3661024014526 |
| Voltage                        | 12 V          |
| Capacity                       | 50.0 Ah       |
| CCA                            | 450 A         |
| Length                         | 207 mm        |
| Width                          | 175 mm        |
| Height                         | 190 mm        |
| Box size                       | L01           |
| Polarity                       | ETN 1         |
| Terminal Type                  | EN taper post |
| Hold Down                      | B13           |
| Weights (subject of variation) | 12.20 kg      |