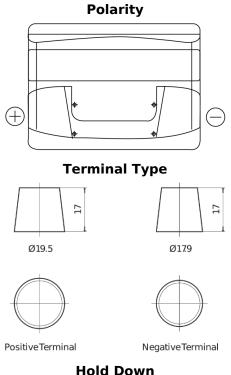

## Plus CB501

| Part number                    | CB501         |
|--------------------------------|---------------|
| Technology                     | Flooded       |
| EAN/GTIN                       | 3661024014526 |
| Voltage                        | 12 V          |
| Capacity                       | 50.0 Ah       |
| CCA                            | 450 A         |
| Length                         | 207 mm        |
| Width                          | 175 mm        |
| Height                         | 190 mm        |
| Box size                       | L01           |
| Polarity                       | ETN 1         |
| Terminal Type                  | EN taper post |
| Hold Down                      | B13           |
| Weights (subject of variation) | 12.20 kg      |