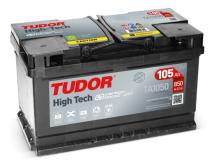

## High-Tech TA1050

| Part number                    | TA1050        |
|--------------------------------|---------------|
| Technology                     | Flooded       |
| EAN/GTIN                       | 3661024054300 |
| Voltage                        | 12 V          |
| Capacity                       | 105.0 Ah      |
| CCA                            | 850 A         |
| Length                         | 315 mm        |
| Width                          | 175 mm        |
| Height                         | 205 mm        |
| Box size                       | LH4           |
| Polarity                       | ETN 0         |
| Terminal Type                  | EN taper post |
| Hold Down                      | B13           |
| Weights (subject of variation) | 23.10 kg      |