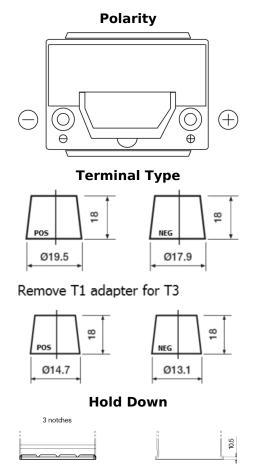

## **High-Tech TA406**

| Part number                    | TA406          |
|--------------------------------|----------------|
| Technology                     | Flooded        |
| EAN/GTIN                       | 3661024057172  |
| Voltage                        | 12 V           |
| Capacity                       | 40.0 Ah        |
| CCA                            | 350 A          |
| Length                         | 187 mm         |
| Width                          | 127 mm         |
| Height                         | 220 mm         |
| Box size                       | B19            |
| Polarity                       | ETN 0          |
| Terminal Type                  | JIS taper post |
| Hold Down                      | B1             |
| Weights (subject of variation) | 9.30 kg        |