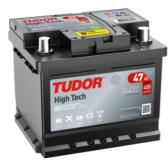

## **High-Tech TA472**

| Part number                    | TA472         |
|--------------------------------|---------------|
| Technology                     | Flooded       |
| EAN/GTIN                       | 3661024054263 |
| Voltage                        | 12 V          |
| Capacity                       | 47.0 Ah       |
| CCA                            | 450 A         |
| Length                         | 207 mm        |
| Width                          | 175 mm        |
| Height                         | 175 mm        |
| Box size                       | LB1           |
| Polarity                       | ETN 0         |
| Terminal Type                  | EN taper post |
| Hold Down                      | B13           |
| Weights (subject of variation) | 11.40 kg      |

## Hold Down

NegativeTerminal

PositiveTerminal

Design, features and specifications are subject to change without notice. We disclaim any representation or warranty, express or implied, concerning the data or recommendations, and in no event shall be liable for any loss or damage claimed to have arisen as a result. Some products may not be available in your local market.