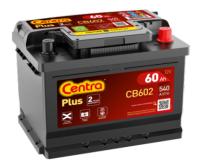

## Plus CB602

| Part number                    | CB602         |
|--------------------------------|---------------|
| Technology                     | Flooded       |
| EAN/GTIN                       | 3661024014632 |
| Voltage                        | 12 V          |
| Capacity                       | 60.0 Ah       |
| CCA                            | 540 A         |
| Length                         | 242 mm        |
| Width                          | 175 mm        |
| Height                         | 175 mm        |
| Box size                       | LB2           |
| Polarity                       | ETN 0         |
| Terminal Type                  | EN taper post |
| Hold Down                      | B13           |
| Weights (subject of variation) | 12.90 kg      |
|                                |               |