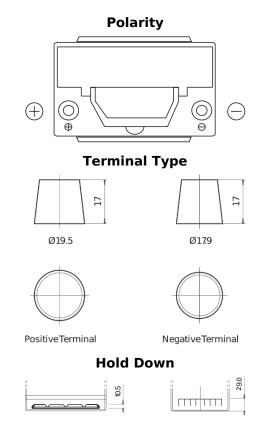

## **High-Tech TA755**

| Part number                    | TA755         |
|--------------------------------|---------------|
| Technology                     | Flooded       |
| EAN/GTIN                       | 3661024054171 |
| Voltage                        | 12 V          |
| Capacity                       | 75.0 Ah       |
| CCA                            | 630 A         |
| Length                         | 270 mm        |
| Width                          | 173 mm        |
| Height                         | 222 mm        |
| Box size                       | D26           |
| Polarity                       | ETN 1         |
| Terminal Type                  | EN taper post |
| Hold Down                      | Korean B1+B6  |
| Weights (subject of variation) | 17.40 kg      |