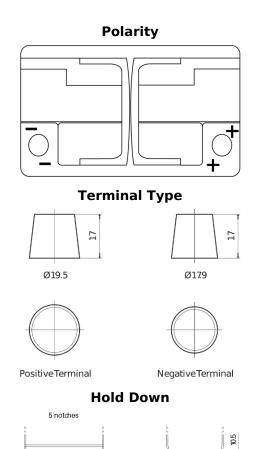

## **High-Tech TA770**

| Part number                    | TA770         |
|--------------------------------|---------------|
| Technology                     | Flooded       |
| EAN/GTIN                       | 3661024054249 |
| Voltage                        | 12 V          |
| Capacity                       | 77.0 Ah       |
| CCA                            | 760 A         |
| Length                         | 278 mm        |
| Width                          | 175 mm        |
| Height                         | 190 mm        |
| Box size                       | L03           |
| Polarity                       | ETN 0         |
| Terminal Type                  | EN taper post |
| Hold Down                      | B13           |
| Weights (subject of variation) | 17.50 kg      |