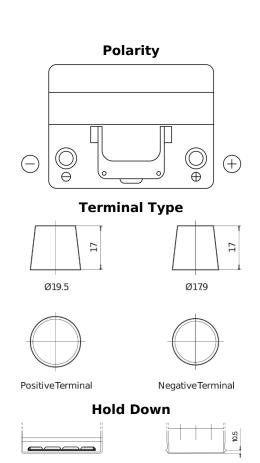

## Plus CB604

| Part number                    | CB604         |
|--------------------------------|---------------|
| Technology                     | Flooded       |
| EAN/GTIN                       | 3661024014410 |
| Voltage                        | 12 V          |
| Capacity                       | 60.0 Ah       |
| CCA                            | 480 A         |
| Length                         | 230 mm        |
| Width                          | 173 mm        |
| Height                         | 222 mm        |
| Box size                       | D23           |
| Polarity                       | ETN 0         |
| Terminal Type                  | EN taper post |
| Hold Down                      | Korean B1     |
| Weights (subject of variation) | 14.60 kg      |
|                                |               |