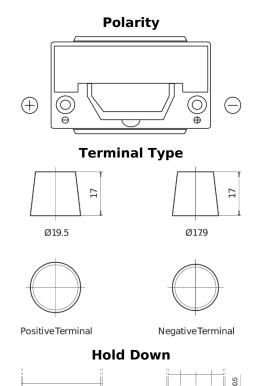

## **High-Tech TA954**

| Part number                    | TA954         |
|--------------------------------|---------------|
| Technology                     | Flooded       |
| EAN/GTIN                       | 3661024054188 |
| Voltage                        | 12 V          |
| Capacity                       | 95.0 Ah       |
| CCA                            | 800 A         |
| Length                         | 306 mm        |
| Width                          | 173 mm        |
| Height                         | 222 mm        |
| Box size                       | D31           |
| Polarity                       | ETN 0         |
| Terminal Type                  | EN taper post |
| Hold Down                      | Korean B1     |
| Weights (subject of variation) | 21.40 kg      |