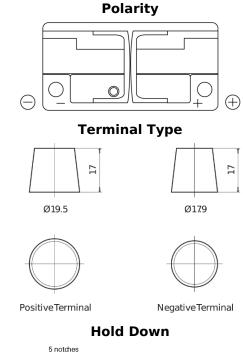

## **Technica TB1100**

| Part number                    | TB1100        |
|--------------------------------|---------------|
| Technology                     | Flooded       |
| EAN/GTIN                       | 3661024056236 |
|                                | 12 V          |
| Voltage                        | •             |
| Capacity                       | 110.0 Ah      |
| CCA                            | 850 A         |
| Length                         | 392 mm        |
| Width                          | 175 mm        |
| Height                         | 190 mm        |
| Box size                       | L06           |
| Polarity                       | ETN 0         |
| Terminal Type                  | EN taper post |
| Hold Down                      | B13           |
| Weights (subject of variation) | 26.30 kg      |