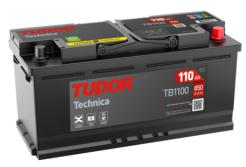

## **Technica TB1100**

| Part number                    | TB1100        |
|--------------------------------|---------------|
| Technology                     | Flooded       |
| EAN/GTIN                       | 3661024056236 |
|                                | 12 V          |
| Voltage                        | •             |
| Capacity                       | 110.0 Ah      |
| CCA                            | 850 A         |
| Length                         | 392 mm        |
| Width                          | 175 mm        |
| Height                         | 190 mm        |
| Box size                       | L06           |
| Polarity                       | ETN 0         |
| Terminal Type                  | EN taper post |
| Hold Down                      | B13           |
| Weights (subject of variation) | 26.30 kg      |