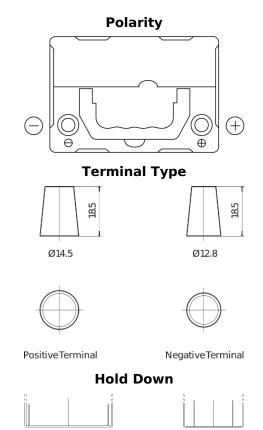

## **Technica TB356**

| Part number                    | TB356          |
|--------------------------------|----------------|
| Technology                     | Flooded        |
| EAN/GTIN                       | 3661024054331  |
| Voltage                        | 12 V           |
| Capacity                       | 35.0 Ah        |
| CCA                            | 240 A          |
| Length                         | 187 mm         |
| Width                          | 127 mm         |
| Height                         | 220 mm         |
| Box size                       | B19            |
| Polarity                       | ETN 0          |
| Terminal Type                  | JIS taper post |
| Hold Down                      | В0             |
| Weights (subject of variation) | 8.90 kg        |