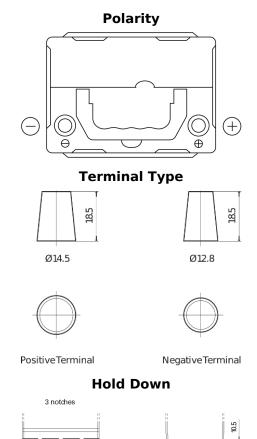

## **Technica TB356A**

| Part number                    | TB356A         |
|--------------------------------|----------------|
| Technology                     | Flooded        |
| EAN/GTIN                       | 3661024054881  |
| Voltage                        | 12 V           |
| Capacity                       | 35.0 Ah        |
| CCA                            | 240 A          |
| Length                         | 187 mm         |
| Width                          | 127 mm         |
| Height                         | 220 mm         |
| Box size                       | B19            |
| Polarity                       | ETN 0          |
| Terminal Type                  | JIS taper post |
| Hold Down                      | Korean B1 Long |
| Weights (subject of variation) | 8.90 kg        |