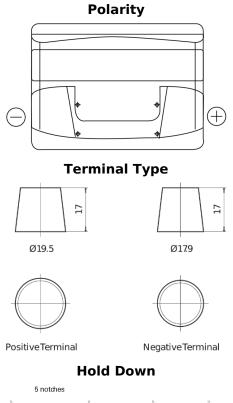

## **Technica TB442**

| Part number                    | TB442         |
|--------------------------------|---------------|
| Technology                     | Flooded       |
| EAN/GTIN                       | 3661024054607 |
| Voltage                        | 12 V          |
| Capacity                       | 44.0 Ah       |
| CCA                            | 420 A         |
| Length                         | 207 mm        |
| Width                          | 175 mm        |
| Height                         | 175 mm        |
| Box size                       | LB1           |
| Polarity                       | ETN 0         |
| Terminal Type                  | EN taper post |
| Hold Down                      | B13           |
| Weights (subject of variation) | 10.60 kg      |