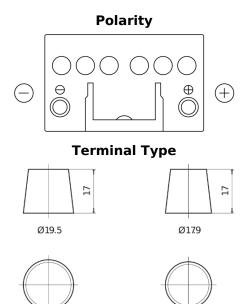

## **Technica TB450**

| Part number                    | TB450         |
|--------------------------------|---------------|
| Technology                     | Flooded       |
| EAN/GTIN                       | 3661024054492 |
| Voltage                        | 12 V          |
| Capacity                       | 45.0 Ah       |
| CCA                            | 330 A         |
| Length                         | 220 mm        |
| Width                          | 135 mm        |
| Height                         | 225 mm        |
| Box size                       | E02           |
| Polarity                       | ETN 0         |
| Terminal Type                  | EN taper post |
| Hold Down                      | B1            |
| Weights (subject of variation) | 12.50 kg      |

## Hold Down 3 notches

NegativeTerminal

PositiveTerminal

Design, features and specifications are subject to change without notice. We disclaim any representation or warranty, express or implied, concerning the data or recommendations, and in no event shall be liable for any loss or damage claimed to have arisen as a result. Some products may not be available in your local market.