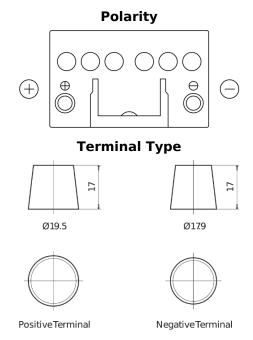

## **Technica TB451**

| Part number                    | TB451         |
|--------------------------------|---------------|
| Technology                     | Flooded       |
| EAN/GTIN                       | 3661024054485 |
| Voltage                        | 12 V          |
| Capacity                       | 45.0 Ah       |
| CCA                            | 330 A         |
| Length                         | 220 mm        |
| Width                          | 135 mm        |
| Height                         | 225 mm        |
| Box size                       | E02           |
| Polarity                       | ETN 1         |
| Terminal Type                  | EN taper post |
| Hold Down                      | B1            |
| Weights (subject of variation) | 12.50 kg      |