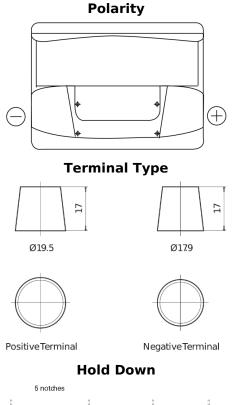

## Plus CB620

| Part number                    | CB620         |
|--------------------------------|---------------|
| Technology                     | Flooded       |
| EAN/GTIN                       | 3661024014533 |
| Voltage                        | 12 V          |
| Capacity                       | 62.0 Ah       |
| CCA                            | 540 A         |
| Length                         | 242 mm        |
| Width                          | 175 mm        |
| Height                         | 190 mm        |
| Box size                       | L02           |
| Polarity                       | ETN 0         |
| Terminal Type                  | EN taper post |
| Hold Down                      | B13           |
| Weights (subject of variation) | 14.20 kg      |