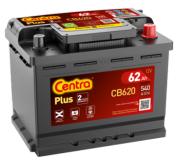

## Plus CB620

| Part number                    | CB620         |
|--------------------------------|---------------|
| Technology                     | Flooded       |
| EAN/GTIN                       | 3661024014533 |
| Voltage                        | 12 V          |
| Capacity                       | 62.0 Ah       |
| CCA                            | 540 A         |
| Length                         | 242 mm        |
| Width                          | 175 mm        |
| Height                         | 190 mm        |
| Box size                       | L02           |
| Polarity                       | ETN 0         |
| Terminal Type                  | EN taper post |
| Hold Down                      | B13           |
| Weights (subject of variation) | 14.20 kg      |