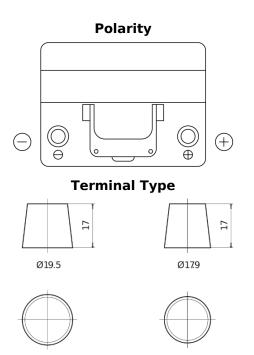

## **Technica TB604**

| Part number                    | TB604         |
|--------------------------------|---------------|
| Technology                     | Flooded       |
| EAN/GTIN                       | 3661024054416 |
| Voltage                        | 12 V          |
| Capacity                       | 60.0 Ah       |
| CCA                            | 480 A         |
| Length                         | 230 mm        |
| Width                          | 173 mm        |
| Height                         | 222 mm        |
| Box size                       | D23           |
| Polarity                       | ETN 0         |
| Terminal Type                  | EN taper post |
| Hold Down                      | Korean B1     |
| Weights (subject of variation) | 14.60 kg      |

**Hold Down** 

NegativeTerminal

PositiveTerminal

Design, features and specifications are subject to change without notice. We disclaim any representation or warranty, express or implied, concerning the data or recommendations, and in no event shall be liable for any loss or damage claimed to have arisen as a result. Some products may not be available in your local market.