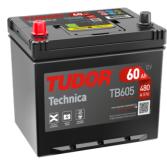

## **Technica TB605**

| Part number                    | TB605         |
|--------------------------------|---------------|
| Technology                     | Flooded       |
| EAN/GTIN                       | 3661024054423 |
| Voltage                        | 12 V          |
| Capacity                       | 60.0 Ah       |
| CCA                            | 480 A         |
| Length                         | 230 mm        |
| Width                          | 173 mm        |
| Height                         | 222 mm        |
| Box size                       | D23           |
| Polarity                       | ETN 1         |
| Terminal Type                  | EN taper post |
| Hold Down                      | Korean B1     |
| Weights (subject of variation) | 14.60 kg      |

## Polarity Terminal Type Ø19.5 Ø179

**Hold Down** 

NegativeTerminal

PositiveTerminal

Design, features and specifications are subject to change without notice. We disclaim any representation or warranty, express or implied, concerning the data or recommendations, and in no event shall be liable for any loss or damage claimed to have arisen as a result. Some products may not be available in your local market.