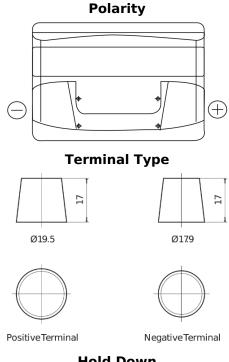

## **Technica TB712**

| Part number                    | TB712         |
|--------------------------------|---------------|
| Technology                     | Flooded       |
| EAN/GTIN                       | 3661024054645 |
| Voltage                        | 12 V          |
| Capacity                       | 71.0 Ah       |
| CCA                            | 670 A         |
| Length                         | 278 mm        |
| Width                          | 175 mm        |
| Height                         | 175 mm        |
| Box size                       | LB3           |
| Polarity                       | ETN 0         |
| Terminal Type                  | EN taper post |
| Hold Down                      | B13           |
| Weights (subject of variation) | 15.30 kg      |

## **Hold Down**

Design, features and specifications are subject to change without notice. We disclaim any representation or warranty, express or implied, concerning the data or recommendations, and in no event shall be liable for any loss or damage claimed to have arisen as a result. Some products may not be available in your local market.