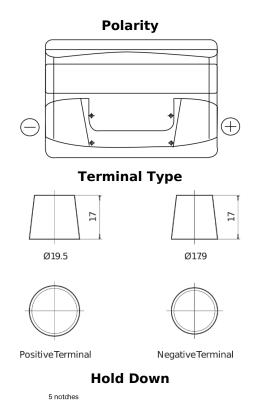

## **Technica TB740**

| Part number                    | TB740         |
|--------------------------------|---------------|
| Technology                     | Flooded       |
| EAN/GTIN                       | 3661024054553 |
| Voltage                        | 12 V          |
| Capacity                       | 74.0 Ah       |
| CCA                            | 680 A         |
| Length                         | 278 mm        |
| Width                          | 175 mm        |
| Height                         | 190 mm        |
| Box size                       | L03           |
| Polarity                       | ETN 0         |
| Terminal Type                  | EN taper post |
| Hold Down                      | B13           |
| Weights (subject of variation) | 16.60 kg      |