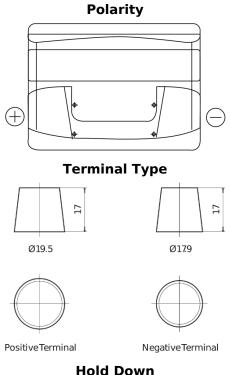

## Plus CB621

| Part number                    | CB621         |
|--------------------------------|---------------|
| Technology                     | Flooded       |
| EAN/GTIN                       | 3661024014540 |
| Voltage                        | 12 V          |
| Capacity                       | 62.0 Ah       |
| CCA                            | 540 A         |
| Length                         | 242 mm        |
| Width                          | 175 mm        |
| Height                         | 190 mm        |
| Box size                       | L02           |
| Polarity                       | ETN 1         |
| Terminal Type                  | EN taper post |
| Hold Down                      | B13           |
| Weights (subject of variation) | 14.20 kg      |