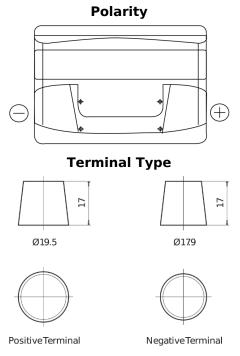

## **Technica TB800**

| Part number                    | TB800         |
|--------------------------------|---------------|
| Technology                     | Flooded       |
| EAN/GTIN                       | 3661024056465 |
| Voltage                        | 12 V          |
| Capacity                       | 80.0 Ah       |
| CCA                            | 640 A         |
| Length                         | 315 mm        |
| Width                          | 175 mm        |
| Height                         | 190 mm        |
| Box size                       | L04           |
| Polarity                       | ETN 0         |
| Terminal Type                  | EN taper post |
| Hold Down                      | B13           |
| Weights (subject of variation) | 19.00 kg      |