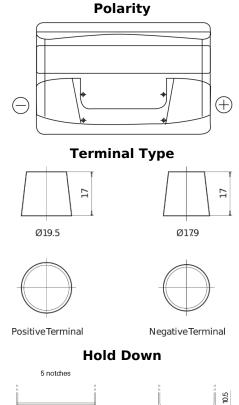

## **Technica TB852**

| Part number                    | TB852         |
|--------------------------------|---------------|
| Technology                     | Flooded       |
| EAN/GTIN                       | 3661024054669 |
| Voltage                        | 12 V          |
| Capacity                       | 85.0 Ah       |
| CCA                            | 760 A         |
| Length                         | 353 mm        |
| Width                          | 175 mm        |
| Height                         | 175 mm        |
| Box size                       | LB5           |
| Polarity                       | ETN 0         |
| Terminal Type                  | EN taper post |
| Hold Down                      | B13           |
| Weights (subject of variation) | 19.40 kg      |