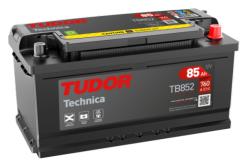

## **Technica TB852**

| Part number                    | TB852         |
|--------------------------------|---------------|
| Technology                     | Flooded       |
| EAN/GTIN                       | 3661024054669 |
| Voltage                        | 12 V          |
| Capacity                       | 85.0 Ah       |
| CCA                            | 760 A         |
| Length                         | 353 mm        |
| Width                          | 175 mm        |
| Height                         | 175 mm        |
| Box size                       | LB5           |
| Polarity                       | ETN 0         |
| Terminal Type                  | EN taper post |
| Hold Down                      | B13           |
| Weights (subject of variation) | 19.40 kg      |