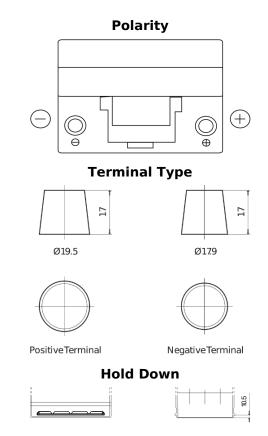

## **Technica TB954**

| Part number                    | TB954         |
|--------------------------------|---------------|
| Technology                     | Flooded       |
| EAN/GTIN                       | 3661024054454 |
| Voltage                        | 12 V          |
| Capacity                       | 95.0 Ah       |
| CCA                            | 760 A         |
| Length                         | 306 mm        |
| Width                          | 173 mm        |
| Height                         | 222 mm        |
| Box size                       | D31           |
| Polarity                       | ETN 0         |
| Terminal Type                  | EN taper post |
| Hold Down                      | Korean B1     |
| Weights (subject of variation) | 20.60 kg      |