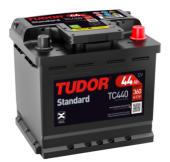

## **Standard TC440**

| Part number                    | TC440         | Polarity                            |
|--------------------------------|---------------|-------------------------------------|
| Technology                     | Flooded       |                                     |
| EAN/GTIN                       | 3661024054782 |                                     |
| Voltage                        | 12 V          |                                     |
| Capacity                       | 44.0 Ah       |                                     |
| CCA                            | 360 A         |                                     |
| Length                         | 207 mm        |                                     |
| Width                          | 175 mm        |                                     |
| Height                         | 190 mm        | Terminal Type                       |
| Box size                       | L01           |                                     |
| Polarity                       | ETN 0         |                                     |
| Terminal Type                  | EN taper post | Ø19.5 Ø179                          |
| Hold Down                      | B13           | 2200 2100                           |
| Weights (subject of variation) | 11.10 kg      |                                     |
|                                |               |                                     |
|                                |               | Positive Terminal Negative Terminal |
|                                |               | Hold Down                           |
|                                |               | 5 notches                           |