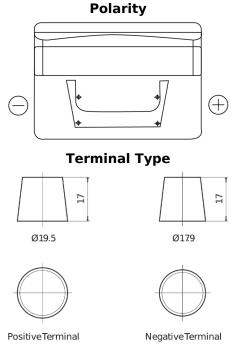

## **Standard TC542**

| Part number                    | TC542         |
|--------------------------------|---------------|
| Technology                     | Flooded       |
| EAN/GTIN                       | 3661024054850 |
| Voltage                        | 12 V          |
| Capacity                       | 54.0 Ah       |
| CCA                            | 500 A         |
| Length                         | 242 mm        |
| Width                          | 175 mm        |
| Height                         | 175 mm        |
| Box size                       | LB2           |
| Polarity                       | ETN 0         |
| Terminal Type                  | EN taper post |
| Hold Down                      | B13           |
| Weights (subject of variation) | 12.90 kg      |