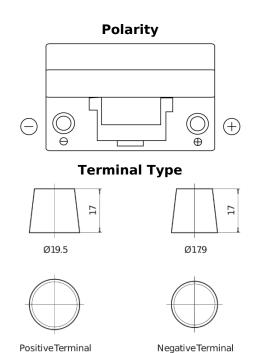

## Plus CB704

| Part number                    | CB704         |
|--------------------------------|---------------|
| Technology                     | Flooded       |
| EAN/GTIN                       | 3661024014434 |
| Voltage                        | 12 V          |
| Capacity                       | 70.0 Ah       |
| CCA                            | 540 A         |
| Length                         | 270 mm        |
| Width                          | 173 mm        |
| Height                         | 222 mm        |
| Box size                       | D26           |
| Polarity                       | ETN 0         |
| Terminal Type                  | EN taper post |
| Hold Down                      | Korean B1+B6  |
| Weights (subject of variation) | 16.10 kg      |