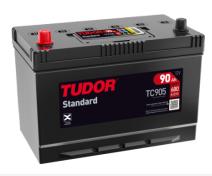

## **Standard TC905**

| Part number                    | TC905         |
|--------------------------------|---------------|
| Technology                     | Flooded       |
| EAN/GTIN                       | 3661024054768 |
| Voltage                        | 12 V          |
| Capacity                       | 90.0 Ah       |
| CCA                            | 680 A         |
| Length                         | 306 mm        |
| Width                          | 173 mm        |
| Height                         | 222 mm        |
| Box size                       | D31           |
| Polarity                       | ETN 1         |
| Terminal Type                  | EN taper post |
| Hold Down                      | Korean B1     |
| Weights (subject of variation) | 19.90 kg      |