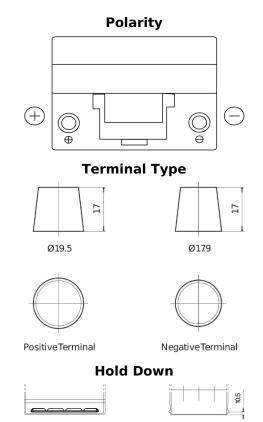

## **Standard TC905**

| Part number                    | TC905         |
|--------------------------------|---------------|
| Technology                     | Flooded       |
| EAN/GTIN                       | 3661024054768 |
| Voltage                        | 12 V          |
| Capacity                       | 90.0 Ah       |
| CCA                            | 680 A         |
| Length                         | 306 mm        |
| Width                          | 173 mm        |
| Height                         | 222 mm        |
| Box size                       | D31           |
| Polarity                       | ETN 1         |
| Terminal Type                  | EN taper post |
| Hold Down                      | Korean B1     |
| Weights (subject of variation) | 19.90 kg      |