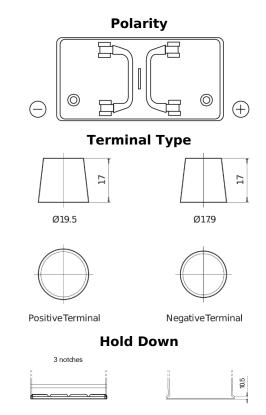

## PowerPRO TF1202

| Part number                    | TF1202        |
|--------------------------------|---------------|
| Technology                     | Flooded       |
| EAN/GTIN                       | 3661024055277 |
| Voltage                        | 12 V          |
| Capacity                       | 120.0 Ah      |
| CCA                            | 870 A         |
| Length                         | 349 mm        |
| Width                          | 175 mm        |
| Height                         | 235 mm        |
| Box size                       | D02           |
| Polarity                       | ETN 0         |
| Terminal Type                  | EN taper post |
| Hold Down                      | B1            |
| Weights (subject of variation) | 27.50 kg      |