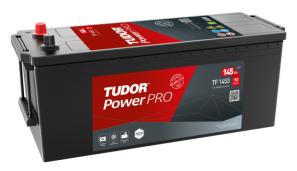

## PowerPRO TF1453

| Part number                    | TF1453        |
|--------------------------------|---------------|
| Technology                     | Flooded       |
| EAN/GTIN                       | 3661024055307 |
| Voltage                        | 12 V          |
| Capacity                       | 145.0 Ah      |
| CCA                            | 900 A         |
| Length                         | 513 mm        |
| Width                          | 189 mm        |
| Height                         | 223 mm        |
| Box size                       | D04           |
| Polarity                       | ETN 3         |
| Terminal Type                  | EN taper post |
| Hold Down                      | В0            |
| Weights (subject of variation) | 35.90 kg      |