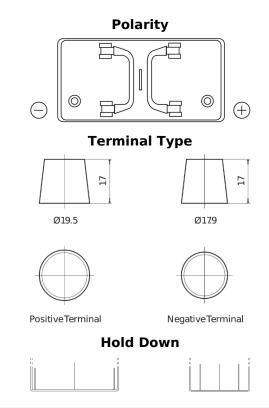

## **StartPRO TG1100**

| Part number                    | TG1100        |
|--------------------------------|---------------|
| Technology                     | Flooded       |
| EAN/GTIN                       | 3661024055376 |
| Voltage                        | 12 V          |
| Capacity                       | 110.0 Ah      |
| CCA                            | 750 A         |
| Length                         | 349 mm        |
| Width                          | 175 mm        |
| Height                         | 235 mm        |
| Box size                       | D02           |
| Polarity                       | ETN 0         |
| Terminal Type                  | EN taper post |
| Hold Down                      | В0            |
| Weights (subject of variation) | 25.40 kg      |