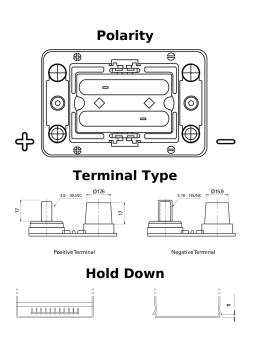

## PowerPRO Agri&Construction TJ050C

| Part number         | TJ050C            |
|---------------------|-------------------|
| Technology          | AGM               |
| EAN/GTIN            | 3661024056793     |
| Voltage             | 12 V              |
| Capacity            | 50.0 Ah           |
| CCA                 | 800 A             |
| Length              | 260 mm            |
| Width               | 173 mm            |
| Height              | 206 mm            |
| Box size            | G34               |
| Polarity            | ETN 1             |
| Terminal Type       | SAE M 3/8"- 5/16" |
|                     | taper&stud        |
| Hold Down           | B7                |
| Weights (subject of | 17.90 kg          |
| variation)          |                   |
|                     |                   |