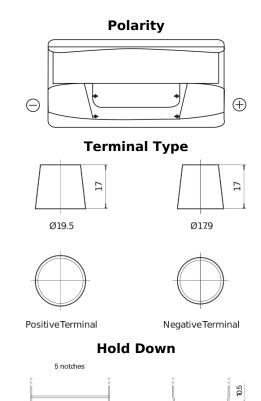

## PowerPRO Agri&Construction TJ1000

| Part number                    | TJ1000        |
|--------------------------------|---------------|
| Technology                     | Flooded       |
| EAN/GTIN                       | 3661024056809 |
| Voltage                        | 12 V          |
| Capacity                       | 100.0 Ah      |
| CCA                            | 850 A         |
| Length                         | 353 mm        |
| Width                          | 175 mm        |
| Height                         | 190 mm        |
| Box size                       | L05           |
| Polarity                       | ETN 0         |
| Terminal Type                  | EN taper post |
| Hold Down                      | B13           |
| Weights (subject of variation) | 21.80 kg      |